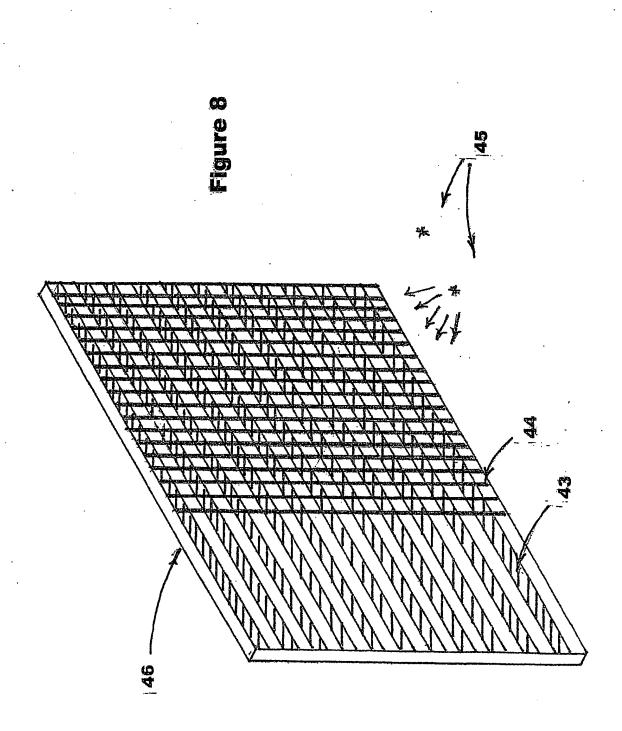

7/15

۱

Blakely, Sokoloff, Taylor & Zafman LLP (310) 207-3800 Title: stereoscopic IMAGING DEVICE AND MEANS FOR CONSTRUCTION THEREOF 1st Named Inventor: Christopher Martin DAWE WO 2005/0182 Appress Mail No.: EV665829932US Docket No.: 5926 P040 2004/003369 Sheet: 8/15